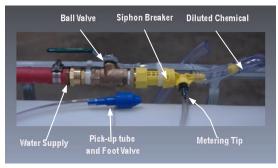

#### **Damon Bulk Features:**

- Quick connection to water source
- Easy to reach on/off control
- Pre-assembled and ready to use
- Custom tailored to meet your needs

Simple hook-up and use.

Optional multi-dilution equipment available

# **Customization Options:**

- 250 gallon basic size with others available upon request to fit your needs
- Specified concentrations to maximize efficiency
- Preset dilution system to reduce labor, ensure accuracy, and improve safety
- Variable output rates to fill spray bottles, buckets, scrubbers, and more
- Price and services tailored to fit your budget